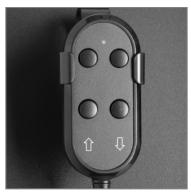

The height of the high-quality lift column can be adjusted by a wired touch control. The angle of inclination of the lift system can also be continuously adjusted between 0° and 90° (table position / board position) using the same wired touch control. Note that not every screen may be tilted by 90° - please inform yourself in advance from the manufacturer of the device!

- · including wired touch control
- 135 kg load, max.
- incl. 4 rubberized smooth running rollers 2 of them with kock-type brake
- · including cable management with cable clips
- Thanks to the special V-shape of the base frame you can get close to the screen even with a wheelchair
- · Colour: black