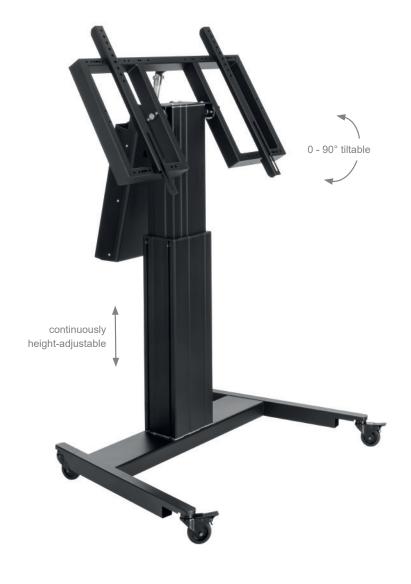

## Mobile stand system with electrical height and tilt angle adjustment

Item no.: 7558

The Touch Lift Pro is a mobile stand system with electrical height and tilt angle adjustment for a touch screen or flat screen with a size of 42 up to 86" / 107 - 218 cm.

The height of the high-quality lift column can be adjusted by a wired touch control. The angle of inclination of the lift system can also be continuously adjusted between 0° and 90° (table position / board position) using the same wired touch control. Note that not every screen may be tilted by 90° - please inform yourself in advance from the manufacturer of the device!

A VESA universal mount is included, 800 x 600 mm VESA max..

With the rubberized smooth-running castors you can fix the Touch Lift Pro in place using the integrated lock-type brakes.

Thanks to the asymmetrically shaped base you can get close to the screen even with a wheelchair.

The load limit is 135 kg max..

incl. wired touch control

incl. cable management

incl. castors with lock-type brake

Technical changes reserved | This document is the property of HAGOR Products GmbH. Forwarding and duplication of this document, utilization and communication of its contents are not permitted unless expressly permitted. A violation obliges you to pay compensation. All rights reserved in the event of a patent, utility model or design registration.

## Mobile stand system with electrical height and tilt angle adjustment

- for screens from 42 86 "| 107 218 cm
- including VESA universal mount -VESA horizontal: 400 mm - 800 mm VESA vertical: 600 mm - 400 mm
- continuously adjustable from 0 to 90°
- continuously height-adjustable between 886 and 1386 mm (Center of screen)
- 500 mm driveway
- · quiet quality motor with collision protection
- floor space required: W 1024 x D 731 mm

- · including wired touch control
- 135 kg load, max.
- incl. 4 rubberized smooth running rollers 2 of them with kock-type brake
- · including cable management with cable clips
- Thanks to the special V-shape of the base frame you can get close to the screen even with a wheelchair
- · Colour: black