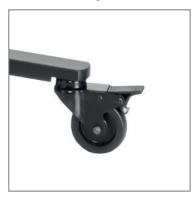

A VESA universal mount is included, 800 x 600 mm VESA max..

With the rubberized smooth-running castors you can fix the Touch Lift Pro in place using the integrated lock-type brakes.

Thanks to the asymmetrically shaped base you can get close to the screen even with a wheelchair.

- · including wired touch control
- 135 kg load, max.
- incl. 4 rubberized smooth running rollers 2 of them with kock-type brake
- · including cable management with cable clips
- Thanks to the special V-shape of the base frame you can get close to the screen even with a wheelchair
- · Colour: black