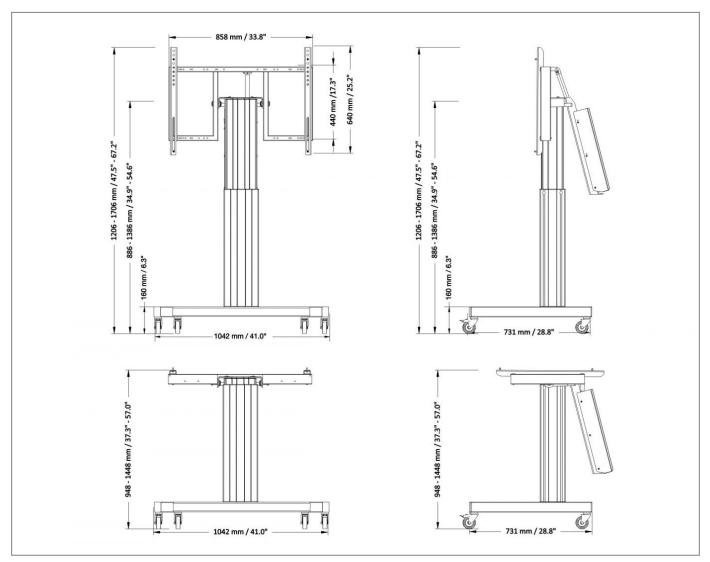

The height of the high-quality lift column can be adjusted by a wired touch control. The angle of inclination of the lift system can also be continuously adjusted between 0° and 90° (table position / board position) using the same wired touch control. Note that not every screen may be tilted by 90° - please inform yourself in advance from the manufacturer of the device!

A VESA universal mount is included, 800 x 600 mm VESA max..

With the rubberized smooth-running castors you can fix the Touch Lift Pro in place using the integrated lock-type brakes.

Thanks to the asymmetrically shaped base you can get close to the screen even with a wheelchair.

The load limit is 135 kg max..

incl. wired touch control

incl. cable management

incl. castors with lock-type brake

Technical changes reserved | This document is the property of HAGOR Products GmbH. Forwarding and duplication of this document, utilization and communication of its contents are not permitted unless expressly permitted. A violation obliges you to pay compensation. All rights reserved in the event of a patent, utility model or design registration.

## Mobile stand system with electrical height and tilt angle adjustment

- for screens from 42 86 "| 107 218 cm
- including VESA universal mount -VESA horizontal: 400 mm - 800 mm VESA vertical: 600 mm - 400 mm
- continuously adjustable from 0 to 90°
- continuously height-adjustable between 886 and 1386 mm (Center of screen)
- 500 mm driveway
- · quiet quality motor with collision protection
- floor space required: W 1024 x D 731 mm

- · including wired touch control
- 135 kg load, max.
- incl. 4 rubberized smooth running rollers 2 of them with kock-type brake
- · including cable management with cable clips
- Thanks to the special V-shape of the base frame you can get close to the screen even with a wheelchair
- · Colour: black